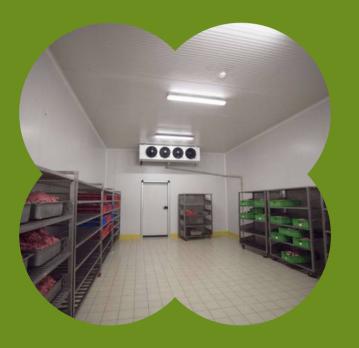

## Facilites

•••

Fruit and vegetable washing machines

Warehouses in Fethiye

150.000 kg cold storage warehouse in Fethiye and istanbul

Fruit sizing, grading machines. 15.000 kg/day packaging capability

2.800 sqm facility area

#### What is Our Difference

Supply mainly from 100+ selected local farmers

Sales &

in Istanbul

150.000 kg cold storage capacity

15.000 kg/day packaging capability

2.800 sqm facility area with fruit & vegetable washing and sizing machines