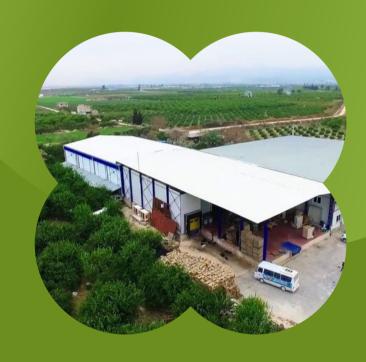

## Facilites

•••

Fruit and vegetable washing machines

Warehouses in Fethiye

150.000 kg cold storage warehouse in Fethiye and istanbul

Fruit sizing, grading machines. 15.000 kg/day packaging capability

2.800 sqm facility area

#### What is Our Difference

Supply mainly from 100+ selected local farmers

Sales &

in Istanbul

150.000 kg cold storage capacity

15.000 kg/day packaging capability

2.800 sqm facility area with fruit & vegetable washing and sizing machines