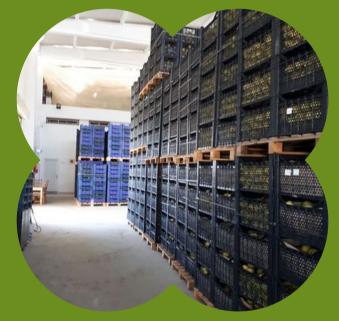

## Facilites

•••

Fruit and vegetable washing machines

Warehouses in Fethiye

150.000 kg cold storage warehouse in Fethiye and istanbul

Fruit sizing, grading machines. 15.000 kg/day packaging capability

2.800 sqm facility area